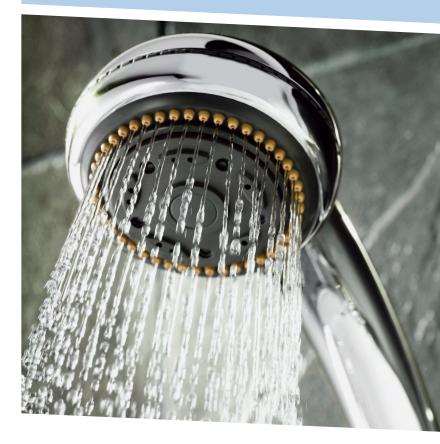

## DECOTRI<sup>™</sup> TRIVALENT CHROME

DecoTri<sup>™</sup> produces bright chrome deposits without the hazards of hexavalent chrome plating. It is tolerant to current interruption without producing dull "white wash" effects and suitable for exterior applications.

## EXCELLENT ALTERNATIVE TO HEXAVALENT CHROME DECORATIVE FINISHING

## **FEATURES:**

- Elimination of hex chrome leads to reduction in waste treatment costs
- Special graphite anodes eliminate the creation of the lead sludge commonly associated with hexavalent chrome plating
- Excellent covering power across all current densities
- Micro discontinuous as plated leading to increased corrosion properties
- Meets the requirement of RoHS Annex XIV and is an excellent choice when implementing Annex XIV