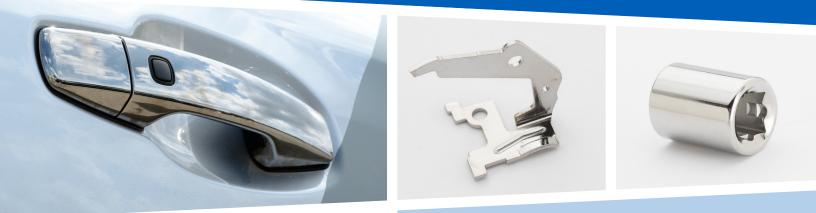

## DECOTRI<sup>™</sup> TRIVALENT CHROME

DecoTri<sup>™</sup> produces bright chrome deposits without the hazards of hexavalent chrome plating. It is tolerant to current interruption without producing dull "white wash" effects and suitable for exterior applications.

## EXCELLENT ALTERNATIVE TO HEXAVALENT CHROME DECORATIVE FINISHING

## **FEATURES:**

- Elimination of hex chrome leads to reduction in waste treatment costs
- Special graphite anodes eliminate the creation of the lead sludge commonly associated with hexavalent chrome plating
- Excellent covering power across all current densities
- Micro discontinuous as plated leading to increased corrosion properties
- Meets the requirement of RoHS Annex XIV and is an excellent choice when implementing Annex XIV